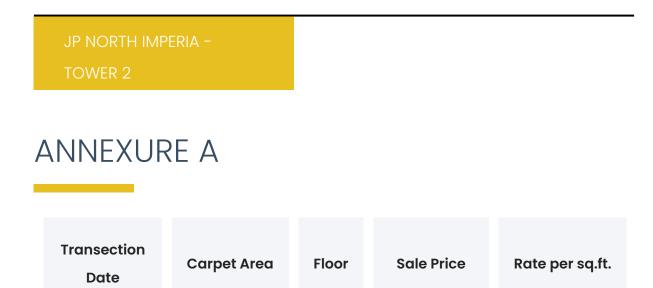

#### **Transaction History**

Details of some of the latest transactions can be viewed in Annexure A.

| October<br>2022 | 396 | 18 | INR 5653825 | INR 14277.34 |
|-----------------|-----|----|-------------|--------------|
| October<br>2022 | 405 | 14 | INR 5609838 | INR 13851.45 |
| August 2022     | 394 | 2  | INR 5523082 | INR 14017.97 |
| August 2022     | 394 | 2  | INR 5438329 | INR 13802.87 |
| August 2022     | 394 | 10 | INR 5479720 | INR 13907.92 |
| August 2022     | 394 | 17 | INR 5323612 | INR 13511.71 |
| July 2022       | 339 | 25 | INR 5435805 | INR 16034.82 |
| July 2022       | 394 | 2  | INR 5783911 | INR 14679.98 |
| July 2022       | 407 | NA | INR 7078070 | INR 17390.84 |
| July 2022       | 296 | 1  | INR 5348704 | INR 18069.95 |
| July 2022       | 307 | 2  | INR 5348977 | INR 17423.38 |
| July 2022       | 396 | 2  | INR 5411389 | INR 13665.12 |
| July 2022       | 296 | 14 | INR 5305129 | INR 17922.73 |
| June 2022       | 476 | 25 | INR 7222490 | INR 15173.3  |

| June 2022 | 396    | NA | INR 5324668 | INR 13446.13 |
|-----------|--------|----|-------------|--------------|
| June 2022 | 414    | 2  | INR 7053628 | INR 17037.75 |
| June 2022 | 405    | NA | INR 5353000 | INR 13217.28 |
| June 2022 | 394    | 2  | INR 5578270 | INR 14158.05 |
| June 2022 | 307    | 1  | INR 5176843 | INR 16862.68 |
| June 2022 | 405    | 2  | INR 5286175 | INR 13052.28 |
|           | ERIA - |    |             |              |