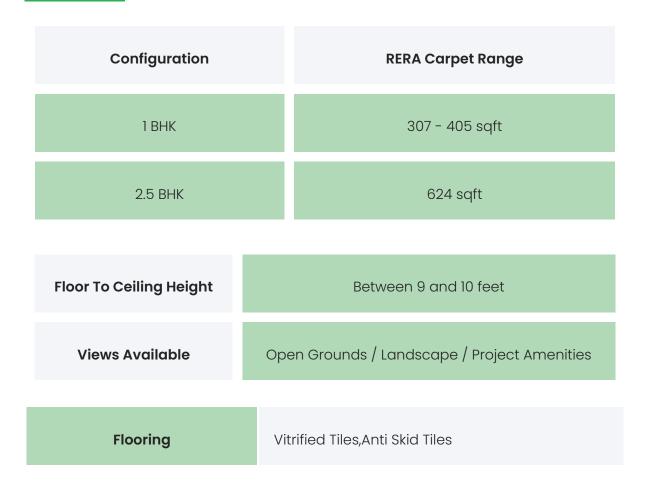

### **PROJECT & AMENITIES**

| Time Line                        | Size         | Typography    |
|----------------------------------|--------------|---------------|
| Completed on 31st December, 2024 | 1129.58 Sqmt | 1 BHK,2.5 BHK |

### FLAT INTERIORS

| Joinery, Fittings & Fixtures | Sanitary Fittings,Kitchen Platform,Light<br>Fittings,Stainless Steel Sink,Brass<br>Joinery,Concealed copper wiring,Electrical<br>Sockets / Switch Boards |
|------------------------------|----------------------------------------------------------------------------------------------------------------------------------------------------------|
| Finishing                    | Luster Finish Paint,Anodized Aluminum / UPVC<br>Window Frames,Dry Walls,Laminated flush<br>doors,Double glazed glass windows                             |
| HVAC Service                 | VRV / VRF System,Split / Box A/C Provision                                                                                                               |
| Technology                   | WIFI enabled,Optic Fiber Cable                                                                                                                           |
| White Goods                  | NA                                                                                                                                                       |