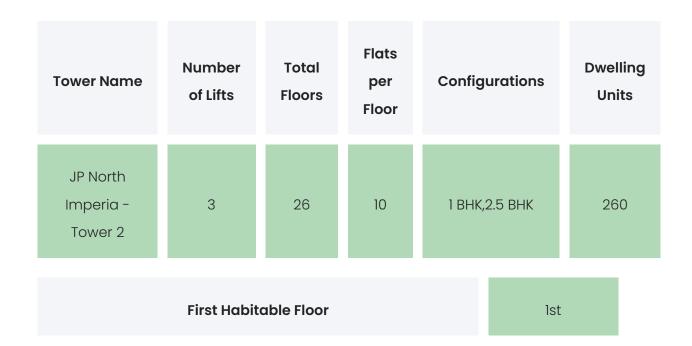

### **PROJECT & AMENITIES**

| Time Line                        | Size         | Typography    |
|----------------------------------|--------------|---------------|
| Completed on 31st December, 2024 | 1129.58 Sqmt | 1 BHK,2.5 BHK |